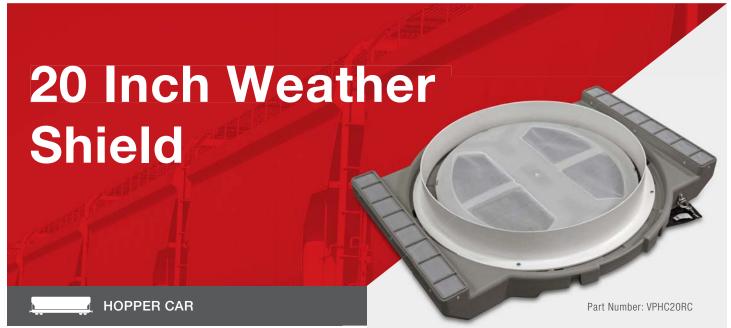

Salco's 20 inch Weather Shields provide effective protection of commodity during inclement weather such as rain and snow.

## PROTECTION DURING INCLEMENT **WEATHER**

Railcars must be ready for any and all weather conditions. The 20 inch Weather Shield remains the strongest line of defense against moisture and other unwanted elements from reaching a railcars commodity when unloading.