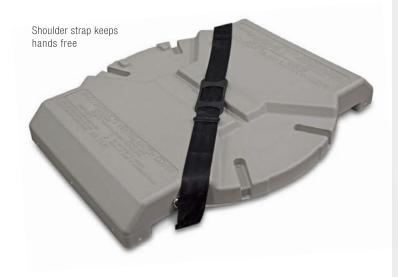

## **CUSTOMER BENEFITS**

- · Constructed of durable, lightweight HD Polyethylene
- Portable can be moved from car to car or from opening to opening
- Shoulder strap keeps hands free
- Provides dual filtering; various filter media available
- All screens, external & internal, are replaceable
- Works with all resins and food products
- · Bright yellow color for high visibility